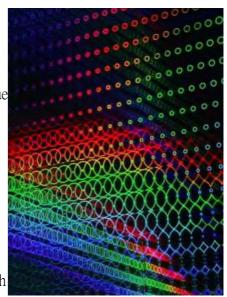

### Polyholo Glass

It has excellent capability of natural light and also the decorative effects of colorful and vivid.

Polyholo Glass is developing from the Hologram. It is the professional technique by recording the amplitude of vibration and the phase distribution of waves (including mechanical wave, electromagnetic wave, and light wave) in order to display them again.

The meaning of "Hologram" is the whole information. It not only contains the information of amplitude of vibration, but also the information of phases. This product has the advantages of security, anti-fake, space prettification, decoration, and the application of construction material. Polyholo Glass has high commercial value, and will become the high technology product generally used by every industry.

It has not only excellent capability of natural light, and also the decorative effect of colorful and vivid. It is the real new technology product that is extreme better than normal transparent glass or stained glass, and has the unlimited and wide foreground of application.