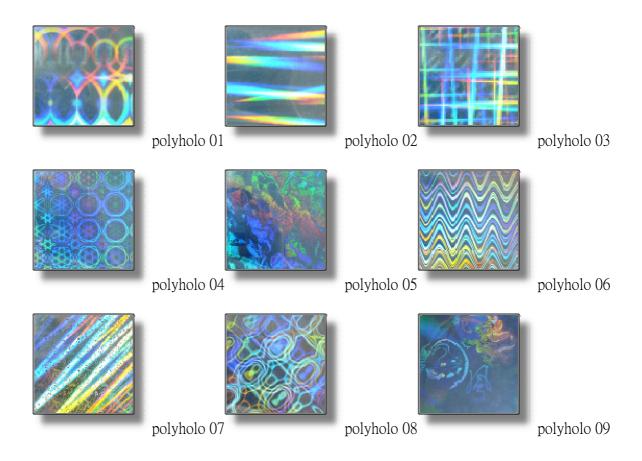

### Style Options

<sup>\*</sup> If you have any other special size requirements, please contact us.